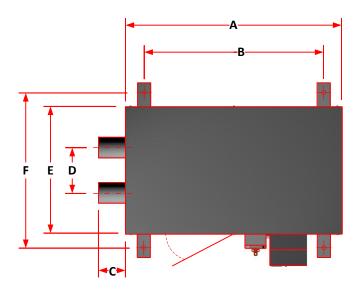

## CONSTRUCTION

WEIGHT

CHASSIS (AS SHOWN) 12GA PAINTED C.R.S. COVER (AS SHOWN) 16GA PAINTED C.R.S.

\*SELECT ONE

| Α     | В     | С    | D    | E     | F     | G    | Н    | 1     |
|-------|-------|------|------|-------|-------|------|------|-------|
| 41.00 | 36.00 | 5.00 | 8.50 | 29.00 | 33.00 | 8.50 | 6.75 | 24.00 |