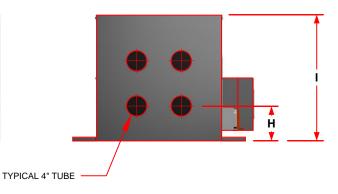

## CONSTRUCTION

WEIGHT

CHASSIS (AS SHOWN) 12GA PAINTED C.R.S. COVER (AS SHOWN) 16GA PAINTED C.R.S.

\*SELECT ONE

| Α     | В     | С    | D    | E     | F     | G    | Н    | 1     |
|-------|-------|------|------|-------|-------|------|------|-------|
| 41.00 | 36.00 | 5.00 | 8.50 | 29.00 | 33.00 | 8.50 | 6.75 | 24.00 |