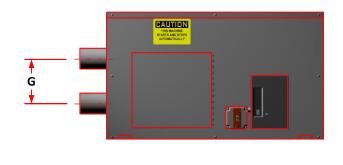

## CONSTRUCTION

WEIGHT

CHASSIS (AS SHOWN) 12GA PAINTED C.R.S. COVER (AS SHOWN) 16GA PAINTED C.R.S.

\*SELECT ONE

| Α     | В     | С    | D    | E     | F     | G    | Н    | 1     |
|-------|-------|------|------|-------|-------|------|------|-------|
| 41.00 | 36.00 | 5.00 | 8.50 | 29.00 | 33.00 | 8.50 | 6.75 | 24.00 |